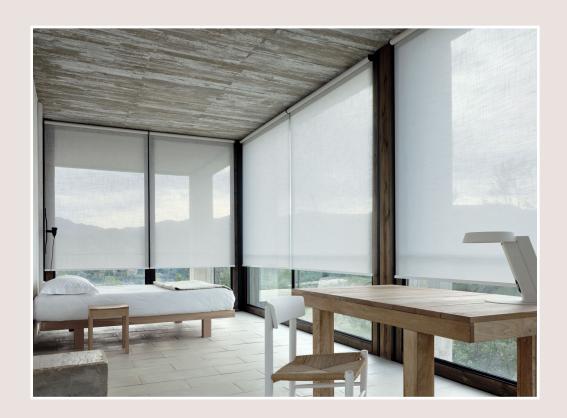

## Delicate sheer fabric with elegant textures

It is easy to see why Trafalgar has been one of the most popular fabrics in the collection since day one.

A delicate fabric with an *elegant texture* and soft muted colours - Trafalgar filters natural light beautifully, enhancing any space.

Sheer fabric maximises light and visibility

On trend colour palette

|                                 | Trafalgar            |
|---------------------------------|----------------------|
| Product                         | Roller               |
| Composition                     | 100% PES             |
| Roller - roll width             | 2800mm               |
| Roller - roll length            | ca. 35m              |
| Weight                          | 137g/m²              |
| Thickness                       | 0.34mm               |
| FR Classifications              | Not FR               |
| Colour Fastness (ISO 105 - B02) | Grade ≥ 4            |
| Cleaning                        | Damp cloth           |
| Recommended cut method          | Cold Cut, Ultrasonic |
| Oeko-Tex Standard 100           | Yes                  |
| Suitable for moist conditions   | Yes                  |