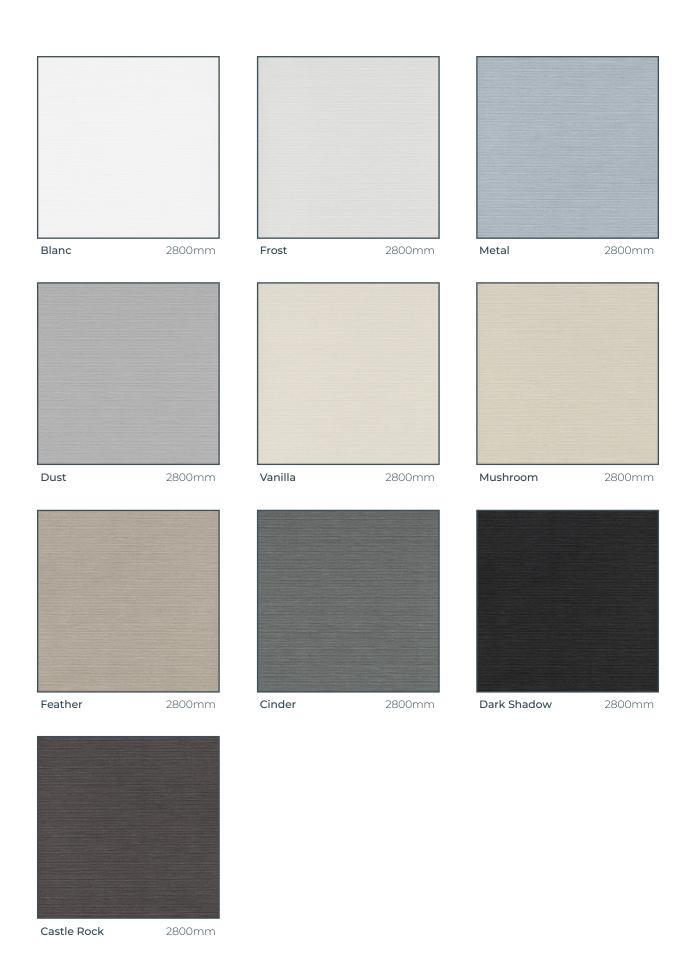

## Trafalgar

A delicate sheer fabric with elegant textures 2800mm

Sheer fabric maximises light and visibility

On trend colour palette

|                                 | Trafalgar            |
|---------------------------------|----------------------|
| Product                         | Roller               |
| Composition                     | 100% PES             |
| Roller - roll width             | 2800mm               |
| Roller - roll length            | ca. 35m              |
| Weight                          | 137g/m²              |
| Thickness                       | 0.34mm               |
| FR Classifications              | Not FR               |
| Colour Fastness (ISO 105 - B02) | Grade ≥ 4            |
| Cleaning                        | Damp cloth           |
| Recommended cut method          | Cold Cut, Ultrasonic |
| Oeko-Tex Standard 100           | Yes                  |
| Suitable for moist conditions   | Yes                  |